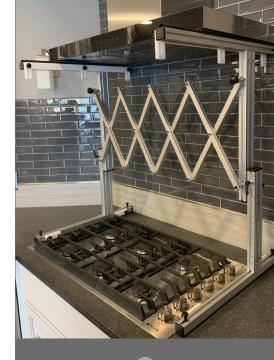

## EASY RANGE HOOD INSTALLATION

The Hood Lift turns a range hood installation into a one-man job. Forget about the hassle of two men holding the range hood as another man works around them to fasten the hood to the wall or ceiling!

#### FLEXIBLE, FUNCTIONAL

- » Works with Island Mount, Wall Mount, and Under-Cabinet Range Hoods.
- Reduces the chance of property damage and physical injury that can occur during installation.
- >> Entirely self-contained, there are no parts to lose.
- >> Allows range hood to be set in place with or without the range installed.