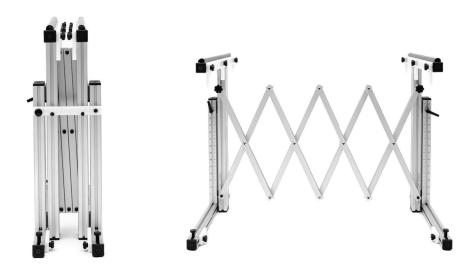

It can hold up to 200 lbs, expand to 36 inches high and 68 inches wide. This tool has been designed to effectively and efficiently install range hoods.

#### LABORSAVING, LIGHTWEIGHT

- Reduces the experience and training required for difficult installations, eliminating the need for tedious measuring and layout template work.
- Sturdy lightweight aluminum framework collapses to a small portable 17 ½ pound package but can expand to support the largest of range hoods.