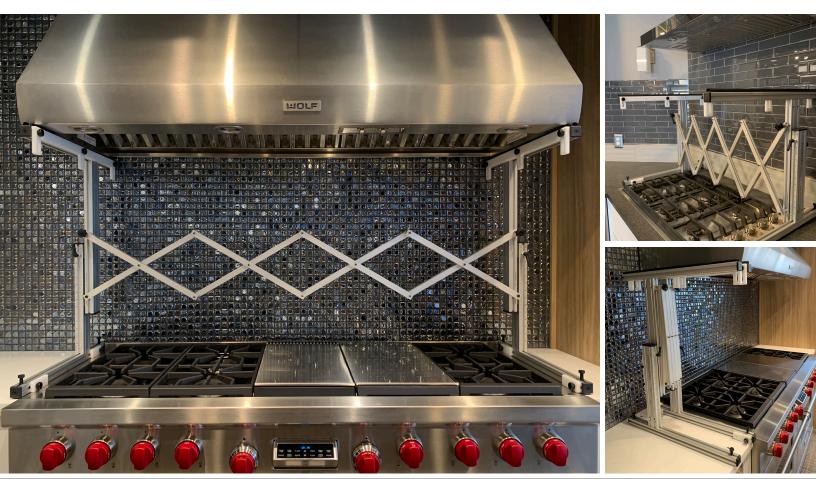

## EASY RANGE HOOD INSTALLATION

The Hood Lift turns a range hood installation into a one-man job. Forget about the hassle of two men holding the range hood as another man works around them to fasten the hood to the wall or ceiling!

It can hold up to 200 lbs, expand to 36 inches high and 68 inches wide. This tool has been designed to effectively and efficiently install range hoods.

#### FLEXIBLE, FUNCTIONAL

- » Works with Island Mount, Wall Mount, and Under-Cabinet Range Hoods.
- Reduces the chance of property damage and physical injury that can occur during installation.
- >> Entirely self-contained, there are no parts to lose.
- >> Allows range hood to be set in place with or without the range installed.